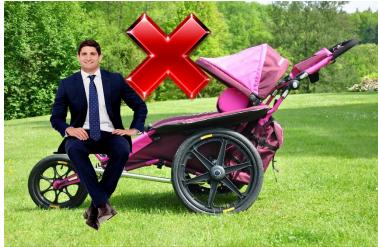

## WARNING !!!

Its strictly prohibited/forbidden by manufacturer Volter s.r.o. to <u>step on, sit on or to put any heavy objects or</u> <u>things</u> on the front top end of all buggies xRover. This means in any type/version of adjustment of xRover for driving and servicing. xRover buggy in any size is strictly intended for the carriage of only one person up to height and weight declared to each size and size of the xRover. More to see in Technical specifications in Users Manual. Demages caused by overloading the buggy in these parts can not be admitted as a complaints.