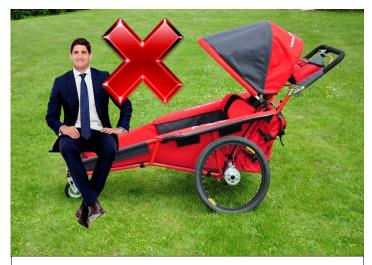

## WARNING !!!

Its strictly prohibited/forbidden by manufacturer Volter s.r.o. to <u>step on, sit on or to put any heavy objects or</u> <u>things</u> on the front top end of all buggies xRover. This means in any type/version of adjustment of xRover for driving and servicing. xRover buggy in any size is strictly intended for the carriage of only one person up to height and weight declared to each size and size of the xRover. More to see in Technical specifications in Users Manual. Demages caused by overloading the buggy in these parts can not be admitted as a complaints.