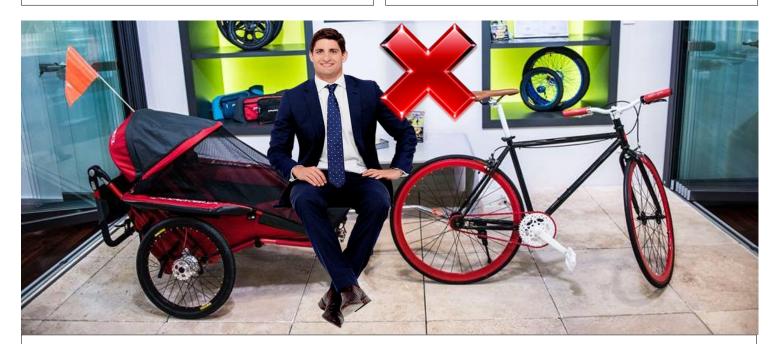

## WARNING !!!

Its strictly prohibited/forbidden by manufacturer Volter s.r.o. to <u>step on, sit on or to put any heavy objects or</u> <u>things</u> on the front top end of all buggies xRover. This means in any type/version of adjustment of xRover for driving and servicing. xRover buggy in any size is strictly intended for the carriage of only one person up to height and weight declared to each size and size of the xRover. More to see in Technical specifications in Users Manual. Demages caused by overloading the buggy in these parts can not be admitted as a complaints.