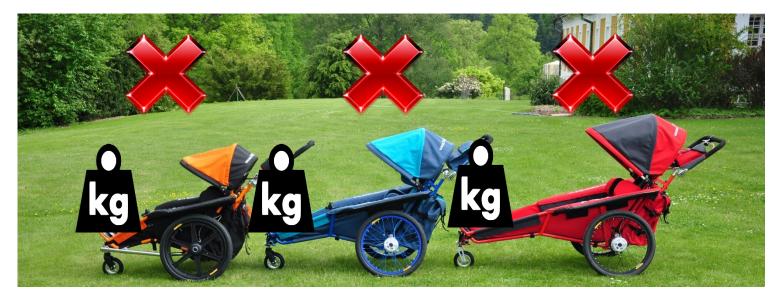

Velikost
Size
Größe
Taille

Pasmep

Velikost
Velikost
Size
Größe
Größe
Taille
Taille

Pasmep

Velikost
Size
Größe
Taille

Taille

Pasmep

Maximum load of all xRovers at the front top part is up to 10 kg (22 lb). There is not allowed to put, transport or to fix any luggage, bags, appliances, devices or other objects on the front top part of all xRovers.